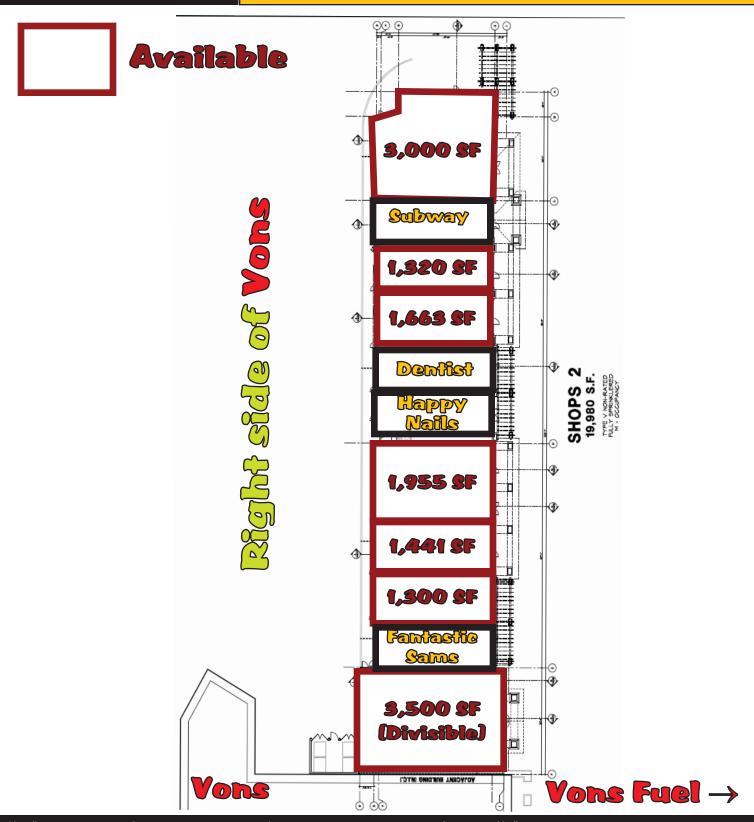

# NEW VONS ANCHORED CENTER - "THE SHOPS AT SYCAMORE CREEK"

Indian Truck Trail & Interstate 15 Freeway Corona, CA