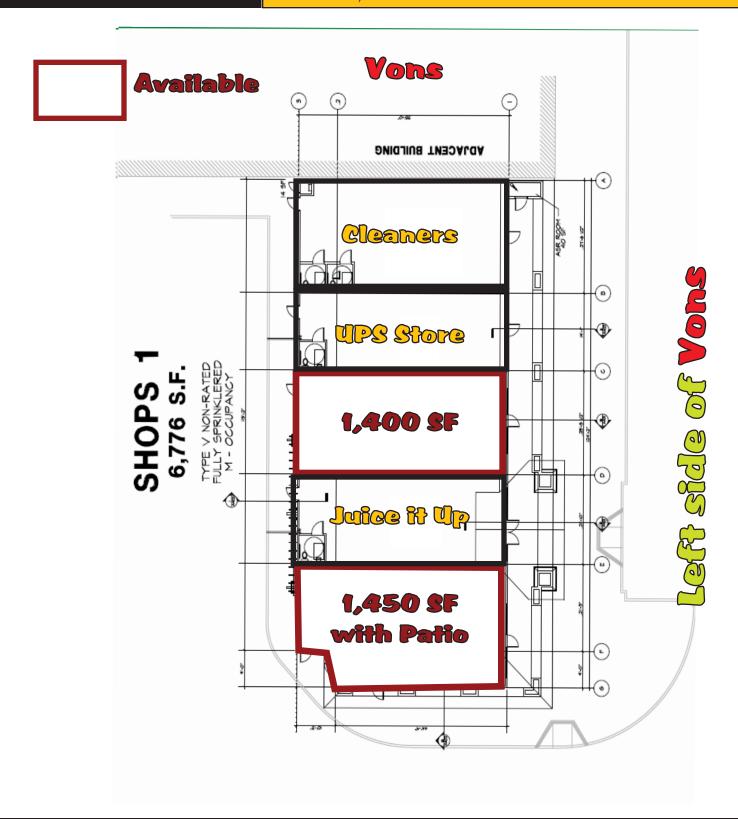

# NEW VONS ANCHORED CENTER "THE SHOPS AT SYCAMORE CREEK"

Indian Truck Trail & Interstate 15 Freeway Corona, CA

Grubb & Ellis Company 4675 MacArthur Court, Suite 1600 Newport Beach, CA 92660 949608.2000 main 949.608.2003 fax www.grubb-ellis.com