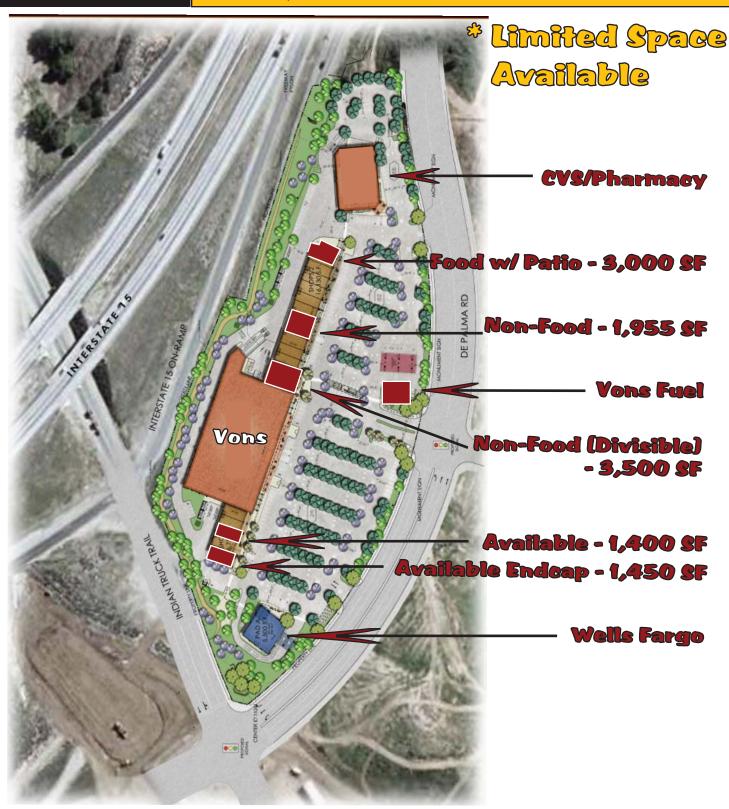

# NEW VONS ANCHORED CENTER - "THE SHOPS AT SYCAMORE CREEK"

Indian Truck Trail & Interstate 15 Freeway Corona, CA